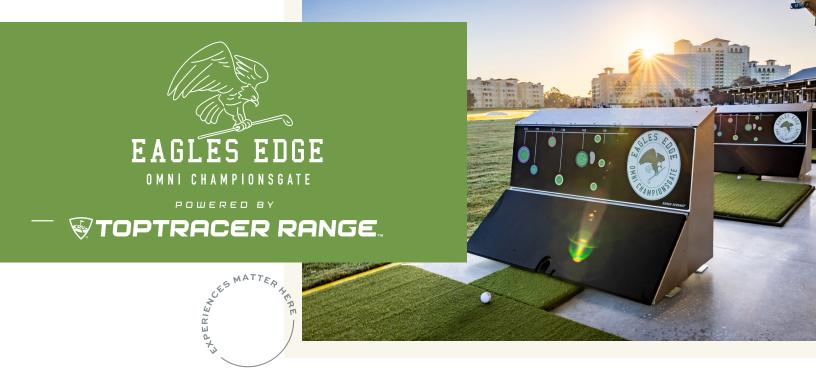

## **NOW OPEN!**

- A unique experience steps away from the main building
- 30 covered hitting bays
- Toptracer technology with smart target and game play to track speed and distance of golf ball from digital screen
- Flexible indoor and outdoor event space
- Group venue with a minimum of 40 guests to accommodate as many as 1,000+ in combination of adjoining mini golf and lighted nine-hole, par 3 course
- Perfect for corporate events, holiday parties, and team building
- Classic American cuisine
- Hand-crafted cocktails and a curated selection of craft brews
- For group inquiries please email: eagles.edge@omnihotels.com
- To book a bay for individual leisure play please book directly at OpenTable.com via the QR code below