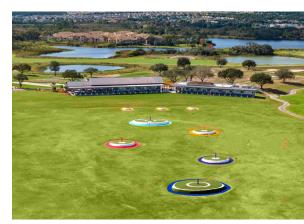

## **NOW OPEN!**

- A unique experience steps away from the main building
- 30 covered hitting bays
- Toptracer technology with smart target and game play to track speed and distance of golf ball from digital screen
- Flexible indoor and outdoor event space
- Group venue with a minimum of 40 guests to accommodate as many as 1,000+ in combination of adjoining mini golf and lighted nine-hole, par 3 course
- Perfect for corporate events, holiday parties, and team building
- Classic American cuisine
- Hand-crafted cocktails and a curated selection of craft brews
- For group inquiries please email: eagles.edge@omnihotels.com
- To book a bay for individual leisure play please book directly at OpenTable.com via the QR code below