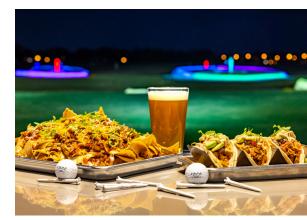

## **NOW OPEN!**

- A unique experience steps away from the main building
- 30 covered hitting bays
- Toptracer technology with smart target and game play to track speed and distance of golf ball from digital screen
- Flexible indoor and outdoor event space
- Group venue with a minimum of 40 guests to accommodate as many as 1,000+ in combination of adjoining mini golf and lighted nine-hole, par 3 course
- Perfect for corporate events, holiday parties, and team building
- Classic American cuisine
- Hand-crafted cocktails and a curated selection of craft brews
- For group inquiries please email: eagles.edge@omnihotels.com
- To book a bay for individual leisure play please book directly at OpenTable.com via the QR code below