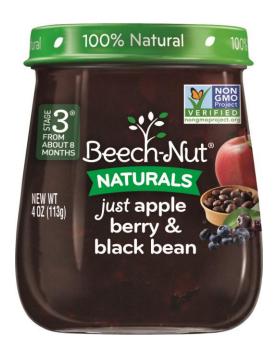

# **New Product:**

- Infant Foods Fruits and Vegetables
  - Adding Beech-Nut Naturals line
    - Stages 1, 2, and 3 in 4 oz jars
    - o 42 flavors that are approved

#### ■BEECH NUT NATURALS STAGE 3

- Just Sweet Potato, Squash & Peas
- Carrot, Broccoli & Strawberry
- Just Apple & Aronia Berry
- Just Apple & Zucchini
- Just Carrot, Sweet Corn & Garbanzo Bean
- Just Apple, Berry & Black Bean
- Just Apple & Réd Bean