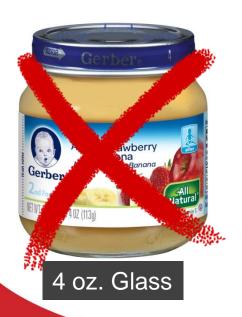

# **Discontinued Products:**

- Infant Foods Fruits and Vegetables
  - Gerber baby food jars
    - Removed 4 oz glass jars (Packaging Discontinued by Manufacturer)
    - Removed 7 oz twin pack (Packaging Discontinued by Manufacturer)