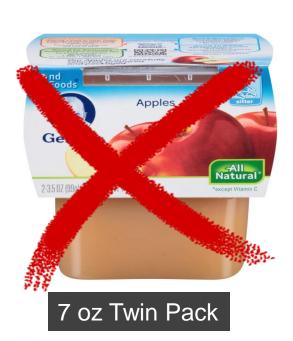

# **Discontinued Products:**

- Infant Foods Fruits and Vegetables
  - Gerber baby food jars
    - Removed 4 oz glass jars (Packaging Discontinued by Manufacturer)
    - Removed 7 oz twin pack (Packaging Discontinued by Manufacturer)